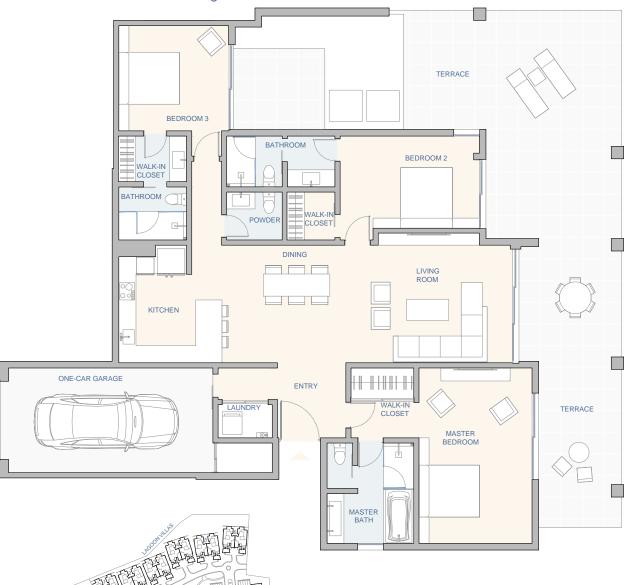

## **OCEAN FRONT VILLAS B2-C2 GROUND FLOOR**

- Indoor Living 1,989 SF
- Outdoor Living 1,103 SF
- Single Level
- 3 Bedroom
- 3.5 Bath
- 9"+ Ft Ceilings

- Covered Terraces
- Fireplace
- Laundry Room
- Walk-In Closets
- Covered Car Garage