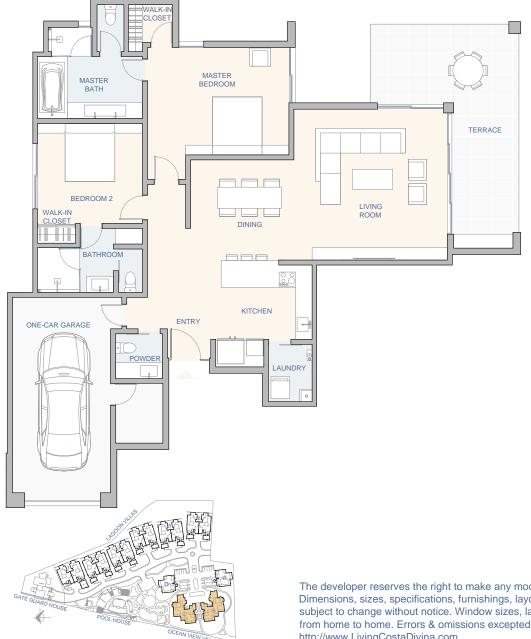

## **OCEAN FRONT VILLAS B1-C1 GROUND FLOOR**

- Indoor Living 1,624 SF
- Outdoor Living 297 SF
- Single Level
- 2 Bedroom
- 2.5 Bath
- 9"+ Ft Ceilings

- Covered Terraces
- Fireplace
- Laundry Room
- Walk-In Closets
- Covered Car Garage

The developer reserves the right to make any modifications and changes as deemed necessary. Dimensions, sizes, specifications, furnishings, layouts, and materials are approximate only and subject to change without notice. Window sizes, layouts, configurations and ceiling heights may vary from home to home. Errors & omissions excepted. Additional disclosures available at http://www.LivingCostaDivina.com