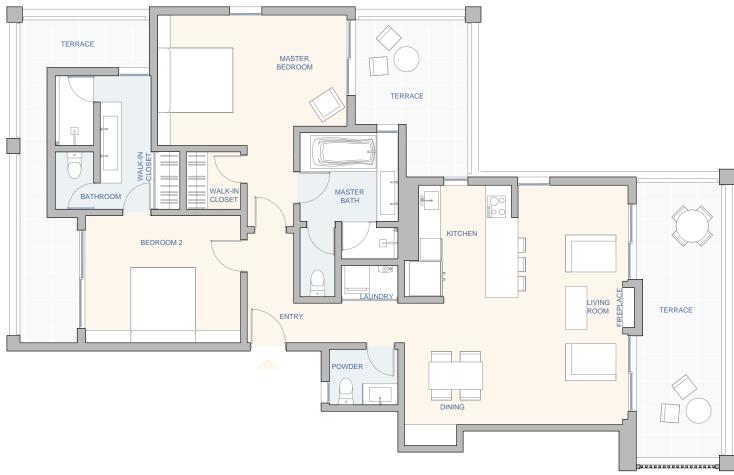

## **OCEAN FRONT VILLAS A2-D2 FIRST FLOOR**

- Indoor Living 1,441 SF
- Outdoor Living 567 SF
- Single Level
- 2 Bedroom
- 2.5 Bath
- 9"+ Ft Ceilings

- Covered Terraces
- Fireplace
- Laundry Room
- Walk-In Closets
- Covered Car Garage