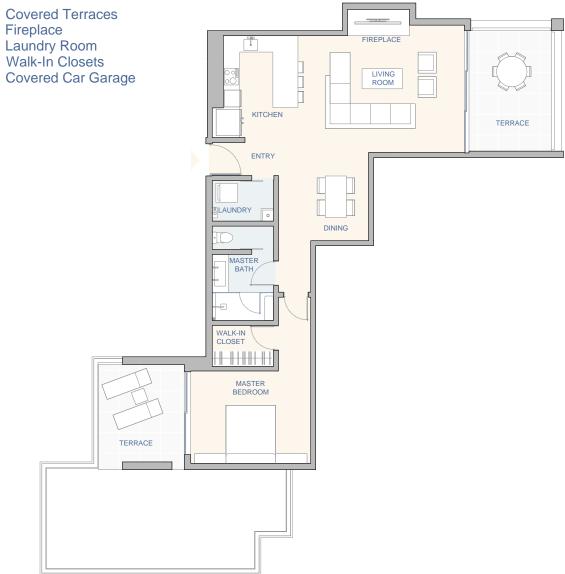

## **OCEAN FRONT VILLAS B4-C4 FIRST FLOOR**

- Indoor Living 1,077 SF
- Outdoor Living 304 SF
- Single Level
- 1 Bedroom
- 1.5 Bath
- 9"+ Ft Ceilings

- **Covered Terraces**
- Fireplace

The developer reserves the right to make any modifications and changes as deemed necessary. Dimensions, sizes, specifications, furnishings, layouts, and materials are approximate only and subject to change without notice. Window sizes, layouts, configurations and ceiling heights may vary from home to home. Errors & omissions excepted. Additional disclosures available at http://www.LivingCostaDivina.com