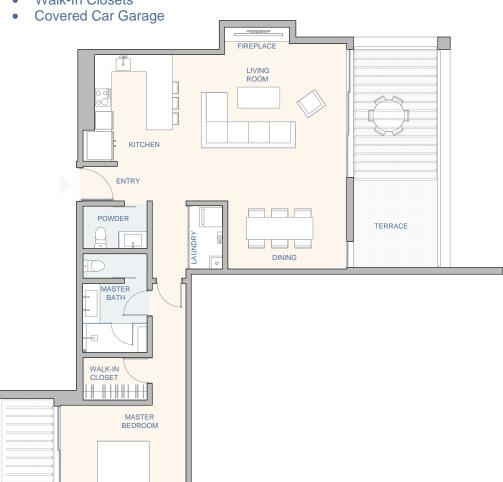

## **OCEAN FRONT VILLAS B6-C6 SECOND FLOOR**

- Indoor Living 1,207 SF
- Outdoor Living 279 SF
- Single Level
- 1 Bedroom
- 1.5 Bath
- 9"+ Ft Ceilings

- Covered Terraces
- Fireplace
- Laundry Room
- Walk-In Closets