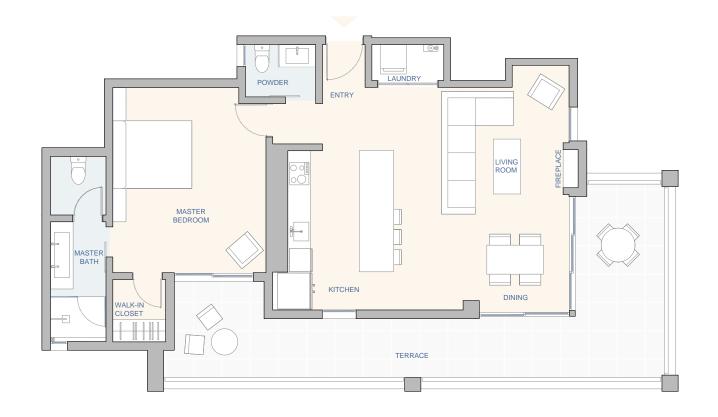

## **OCEAN FRONT VILLAS A3-D3 FIRST FLOOR**

- Indoor Living 1,027 SF
- Outdoor Living 402 SF
- Single Level
- 1 Bedroom
- 1.5 Bath
- 9"+ Ft Ceilings

- Covered Terraces
- Fireplace
- Laundry Room
- Walk-In Closets
- Covered Car Garage