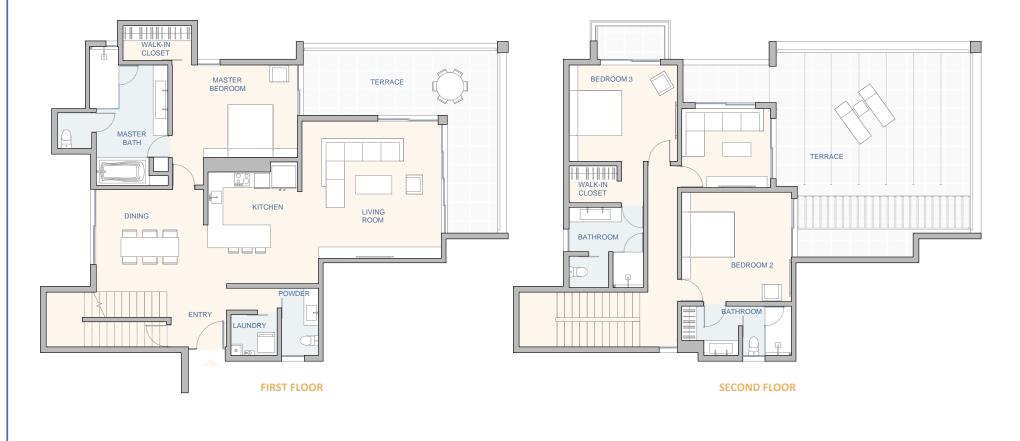

## **OCEAN FRONT VILLAS B3-C3 FIRST AND SECOND FLOOR**

- Indoor Living 2,741 SF
- Outdoor Living 1,177 SF
- Two Level
- 3 Bedroom
- 3.5 Bath
- 9"+ Ft Ceilings

- Covered Terraces
- Fireplace
- Laundry Room
- Walk-In Closets
- Covered Car Garage