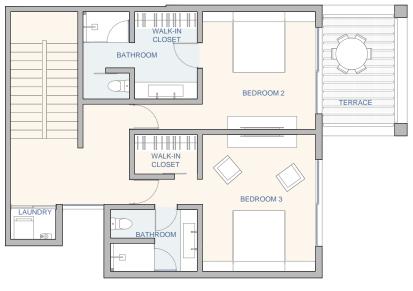

**SECOND FLOOR** 

The developer reserves the right to make any modifications and changes as deemed necessary. Dimensions, sizes, specifications, furnishings, layouts, and materials are approximate only and subject to change without notice. Window sizes, layouts, configurations and ceiling heights may vary from home to home. Errors & omissions excepted. Additional disclosures available at <a href="http://www.LivingCostaDivina.com">http://www.LivingCostaDivina.com</a>