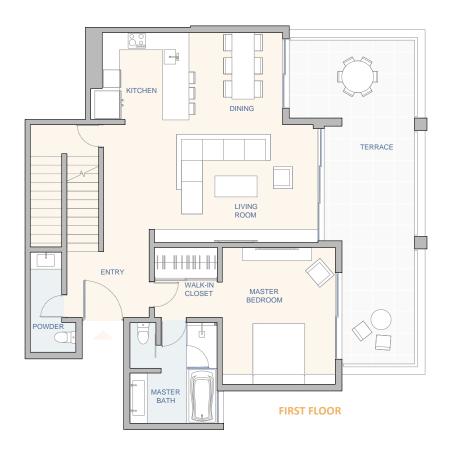

## OCEAN FRONT VILLAS B5-C5 FIRST AND SECOND FLOOR

- Indoor Living 2,346 SF
- Outdoor Living 594 SF
- Single Level
- 2 Bedroom
- 2.5 Bath
- 9"+ Ft Ceilings

- Covered Terraces
- Fireplace
- Laundry Room
- Walk-In Closets
- Covered Car Garage